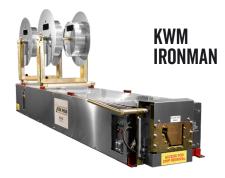

### WINCO W6000HE

The Winco W6000HE is the best choice to power Service Partners most popular gutter machine the KWM Ironman.