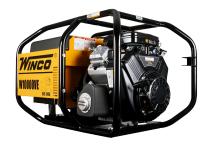

#### WINCO W10000VE

Choose the W10000VE for the customers looking to power larger blow machines, such as the Intec Turbo Force or the CertainTeed Bolt 3.