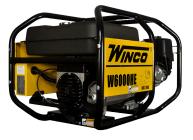

### WINCO W6000HE

The Winco W6000HE is the best choice to power Service Partners most popular gutter machine the KWM Ironman.