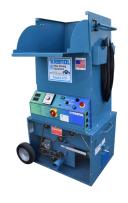

#### KRENDL 475

Also powers: Intec Force/2HP Krendl 425 CertainTeed Bolt 3

### INTEC TURBO FORCE HP MAX

Also powers: Intec Turbo Force HP2