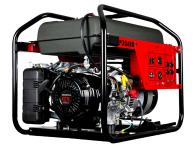

#### WINCO DP7500

Your customers can rely on the Winco DP7500 to power most of the popular blow machines that Service Partners sells.

#### WINCO W10000VE

Choose the W10000VE for the customers looking to power larger blow machines, such as the Intec Turbo Force or the CertainTeed Bolt 3.