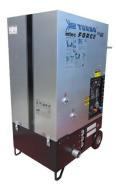

# PORTABLE GENERATOR

SER ICE PARTNERS

1+1 SELL SHEET

# BE THE ONE-STOP SHOP FOR THE MACHINES YOUR CUSTOMERS NEED AND THE GENERATORS TO BACK THEM UP

Service Partners now offers the generators your customer needs to keep their business running.







### WINCO W6000HE

The Winco W6000HE is the best choice to power Service Partners most popular gutter machine the KWM Ironman.



#### KRENDL 475

Also powers: Intec Force/2HP Krendl 425 CertainTeed Bolt 3





#### WINCO DP7500

Your customers can rely on the Winco DP7500 to power most of the popular blow machines that Service Partners sells.



### INTEC TURBO FORCE HP MAX

Also powers: Intec Turbo Force HP2





#### WINCO W10000VE

Choose the W10000VE for the customers looking to power larger blow machines, such as the Intec Turbo Force or the CertainTeed Bolt 3.