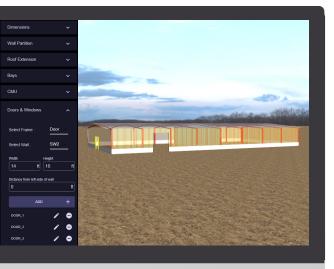

## CUSTOMIZE YOUR INSULATION SOLUTION

#### FROM THE GROUND UP

- Quotes on Standard Metal Building Insulation, Metal Building Doors, Long Tab Banding Systems, Liner Systems and Sag and Bag Systems
- Model Building Configurator
- 3D Model
- Insulation Placement Detail
- AR Capabilities
- Customer Portal with Detailed Quote

#### **SERVICES**

- State-of-the-Art Estimating Program: The Quote Machine
- Building Code & Building Science Services
- Insulation System Installations